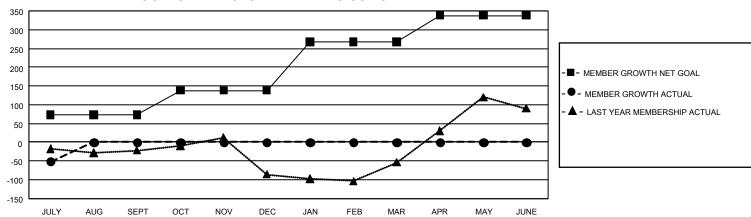

## GMT Constitutional Area 1, Group L

REPORT DOES NOT INCLUDE CLUBS IN UNDISTRICTED AREAS.

| Clubs                 |               |           |               | Members               |                         |                         |                                                    |
|-----------------------|---------------|-----------|---------------|-----------------------|-------------------------|-------------------------|----------------------------------------------------|
| RESULTS FOR 2022-2023 |               |           |               | RESULTS FOR 2022-2023 |                         |                         |                                                    |
| QUARTER               | NEW CLUB GOAL | NEW CLUBS | DROPPED CLUBS | QUARTER MEM           | IBER GROWTH NET<br>GOAL | MEMBER GROWTH<br>ACTUAL | DROPPED MEMBERS<br>ACTUAL (including<br>transfers) |
| JULY/AUG/SEPT         | 0             | 0         | 1             | JULY/AUG/SEPT         | 73                      | 44                      | 90                                                 |
| OCT/NOV/DEC           | 6             | 0         | 0             | OCT/NOV/DEC           | 65                      | 0                       | 0                                                  |
| JAN/FEB/MAR           | 6             | 0         | 0             | JAN/FEB/MAR           | 130                     | 0                       | 0                                                  |
| APR/MAY/JUNE          | 6             | 0         | 0             | APR/MAY/JUNE          | 70                      | 0                       | 0                                                  |

## GOALS AND ACTUAL MEMBERS CUMULATIVE

| DROPPED CLUBS: 1 |    | 19 CLUBS OF 218 ADDED 1 OR | GENDER DISTRIBUTION                |                |  |
|------------------|----|----------------------------|------------------------------------|----------------|--|
|                  |    | MORE NEW MEMBERS           | MALE                               | 3,218 (47.02%) |  |
|                  |    |                            | FEMALE                             | 3,626 (52.98%) |  |
| DROPPED MEMBERS  |    |                            | NON BINARY                         | 0 (0.00%)      |  |
| DECEASED         | 31 |                            | PREFER NOT TO ANSWER               | 0 (0.00%)      |  |
| CLUB CANCELLED   | 0  |                            | TOTAL FAMILY UNIT MEMBERS          | 5 1,007        |  |
| OTHER            | 59 | <u>CLICK HERE FOR</u>      |                                    |                |  |
| TOTAL            | 90 | CUMULATIVE MEMBERSHIP DATA | FAMILY MEMBERS PAYING HALF DUES 53 |                |  |