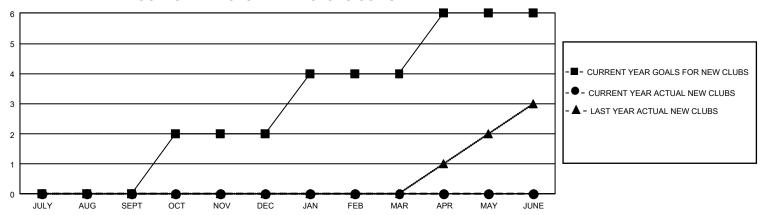

## GMT Constitutional Area 1, Group L

REPORT DOES NOT INCLUDE CLUBS IN UNDISTRICTED AREAS.

| Clubs                 |               |           |               | Members               |                         |                         |                                                    |
|-----------------------|---------------|-----------|---------------|-----------------------|-------------------------|-------------------------|----------------------------------------------------|
| RESULTS FOR 2022-2023 |               |           |               | RESULTS FOR 2022-2023 |                         |                         |                                                    |
| QUARTER               | NEW CLUB GOAL | NEW CLUBS | DROPPED CLUBS | QUARTER MEM           | IBER GROWTH NET<br>GOAL | MEMBER GROWTH<br>ACTUAL | DROPPED MEMBERS<br>ACTUAL (including<br>transfers) |
| JULY/AUG/SEPT         | 0             | 0         | 1             | JULY/AUG/SEPT         | 73                      | 44                      | 90                                                 |
| OCT/NOV/DEC           | 6             | 0         | 0             | OCT/NOV/DEC           | 65                      | 0                       | 0                                                  |
| JAN/FEB/MAR           | 6             | 0         | 0             | JAN/FEB/MAR           | 130                     | 0                       | 0                                                  |
| APR/MAY/JUNE          | 6             | 0         | 0             | APR/MAY/JUNE          | 70                      | 0                       | 0                                                  |

## GOALS AND ACTUAL NEW CLUBS CUMULATIVE